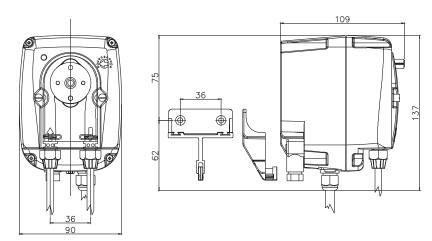

L/H

• *Maximum Pressure:* 3 Bar

• *Power Supply:* 90-260v standard; available with optional

removable power cable

• *Tubing:* Available in Santoprene®, Silicone,

Norprene® or Tygon

• Flow Rate Adjustment: 10 – 100%

• Level Control: Optional (level probe not supplied)



## **ACCESSORY KITS**

Suitable for most water treatment applications; includes:

Standard Kit 

• PVC/FPM Injection Valve

PP/FPM Foot Filter

2m each of PVC suction & LDPE discharge tubing

Includes:

"Brightener" Kit

• Nickel plated brass/FPM Injection Valve

SS Foot Filter

• 2m each of PVC suction & LDPE discharge tubing

Suitable for use with detergents; includes:

• PP/EPDM Injection Valve with 90° hose nipple

SS Foot Filter

2m each of PVC suction & LDPE discharge tubing

## **DIMENSIONS**

Detergent Kit



All dimensions are in mm